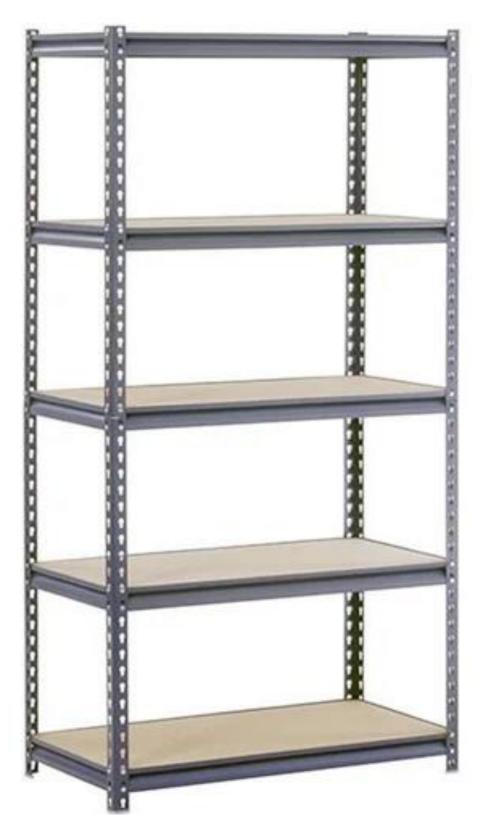

Standard sizes 2000 x 1200 x 450 mm 2000 x 900 x 450 mm 2000 x 1000 x 500 mm Load capacity 100 kg to 150 kg per shelves We also design the customized sizes as per the customize size.