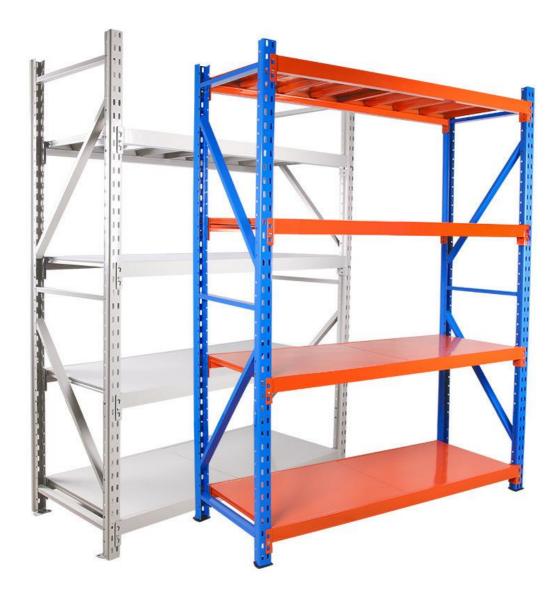

# Medium Duty Rack

Standard sizes 2500 h x 600 d x 2000 L mm 2000 x 600 d x 2000 mm L 2000 H x 600d x 1000 L 2500H x 600d x 1000 L Load capacity 200 kg to 500 kg per shelves We also design the customized sizes as per the customize size.