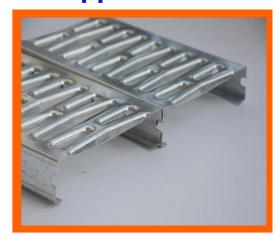

**WIRE MESH DECKING** 

FRAME PROTECTOR

**ROW SPACER** 

SUPPORT BAR

**BASE PLATE** 

**DECKING GRATING** 

**BEAM** 

**FLOOR GRATING** 