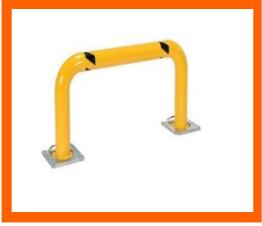

**Protective Guard** 

**Steel Staircase** 

**Drop over Panels** 

**Steel chute** 

**Slotted Angles** 