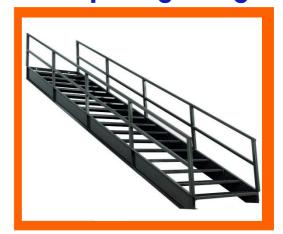

**Protective Guard** 

**Steel Staircase** 

**Drop over Panels** 

**Steel chute** 

**Slotted Angles** 