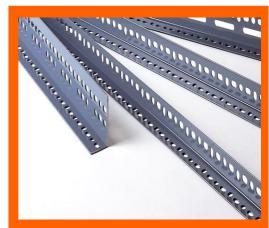

**Protective Guard** 

**Steel Staircase** 

**Drop over Panels** 

**Steel chute** 

**Slotted Angles** 

# Slotted Angles Shelves

Standard sizes 2440 x 900 x 450 mm

2440 x 100 x 500 mm

2440 x 1200 x 450 mm

2440 x 1200 x 600 mm

2000 x 900 x 450 mm

2000 x 1000 x 500 mm

2440 x 1200 x 600 mm