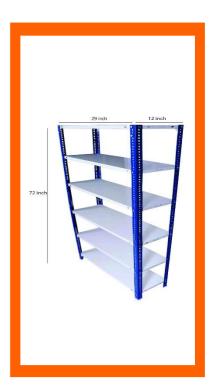

# Slotted Angles Shelves

Standard sizes 2440 x 900 x 450 mm

2440 x 100 x 500 mm

2440 x 1200 x 450 mm

2440 x 1200 x 600 mm

2000 x 900 x 450 mm

2000 x 1000 x 500 mm

2440 x 1200 x 600 mm

Load capacity 80 kg to 200 kg per shelves We also design the customized sizes as per the customize size.