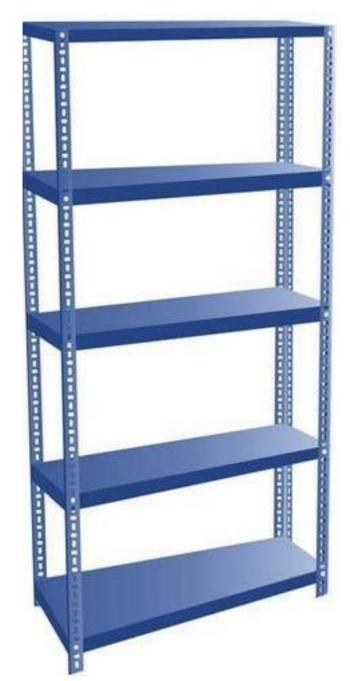

Standard sizes 2000 x 1200 x 450 mm 2000 x 900 x 450 mm 2000 x 1000 x 500 mm Load capacity 100 kg to 150 kg per shelves We also design the customized sizes as per the customize size.