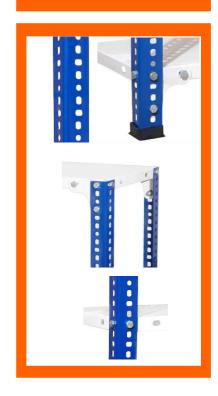

#### **Heavy Duty Racking System Accessories**

STOR ROCKS

We are the manufacturer of different type of Heavy Duty Racking System and we can make upto any size

**COLUMN GUARD** 

**UPRIGHT** 

**DECKING PANEL** 

**WIRE MESH DECKING** 

FRAME PROTECTOR

**ROW SPACER** 

SUPPORT BAR

**BASE PLATE** 

**DECKING GRATING** 

**BEAM** 

**FLOOR GRATING** 