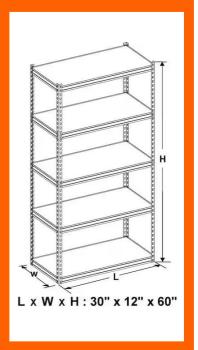

Standard sizes 2000 x 1200 x 450 mm 2000 x 900 x 450 mm 2000 x 1000 x 500 mm Load capacity 100 kg to 150 kg per shelves We also design the customized sizes as per the customize size.