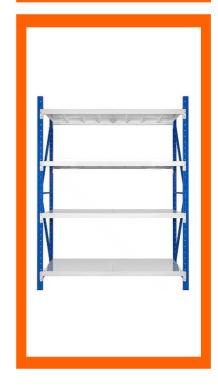

# Medium Duty Rack

Standard sizes 2500 h x 600 d x 2000 L mm 2000 x 600 d x 2000 mm L 2000 H x 600d x 1000 L 2500H x 600d x 1000 L Load capacity 200 kg to 500 kg per shelves We also design the customized sizes as per the customize size.