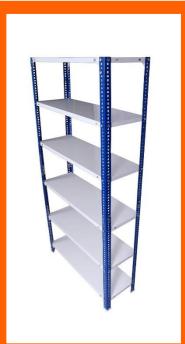

# Slotted Angles Shelves

Standard sizes 2440 x 900 x 450 mm

2440 x 100 x 500 mm

2440 x 1200 x 450 mm

2440 x 1200 x 600 mm

2000 x 900 x 450 mm

2000 x 1000 x 500 mm

2440 x 1200 x 600 mm

Load capacity 80 kg to 200 kg per shelves We also design the customized sizes as per the customize size.