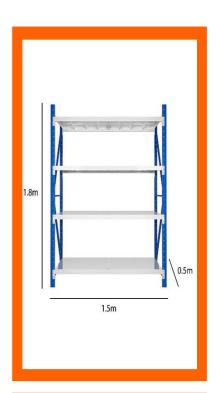

# Medium Duty Rack

Standard sizes 2500 h x 600 d x 2000 L mm 2000 x 600 d x 2000 mm L 2000 H x 600d x 1000 L 2500H x 600d x 1000 L Load capacity 200 kg to 500 kg per shelves We also design the customized sizes as per the customize size.